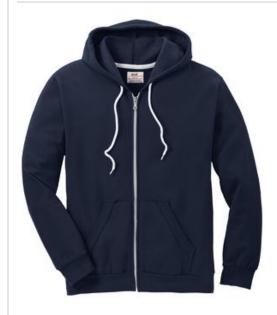

# Anvil® Full-Zip Hooded Sweatshirt 71600

- 7.2-ounce, 75/25 ring spun combed cotton/poly fleece
- 1/4" contrast white neck taping
- Locker patch
- Unlined hood with white drawcord
- Rolled forward shoulders
- Double-needle topstitching at neck
- Contrast white metallic zipper
- 1x1 rib knit cuffs and waistband with spandex
- Front pouch pockets
- Heather Grey is 70/30 cotton poly