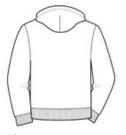

#### **CARE INSTRUCTIONS**

Machine wash warm, inside out with like colors, only non-chlorine bleach when needed. Tumble dry medium. Do not iron if decorated. Do not dry clean.

front

back