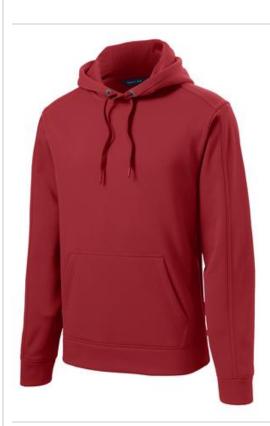

# Sport-Tek

Don't let light rain or snow keep you inside. Our Repel Hooded Pullover has a durable water repellent (DWR) finish to help keep moisture out, while the brushed fleece interior keeps warmth in. With a roomier fit, this moisture-wicking piece can easily be layered or even worn instead of a jacket.

Sport-Tek<sup>®</sup> Repel Hooded Pullover ST290

- 7.5-ounce, 100% polyester with DWR finish
- Three-panel hood with mesh lining
- Silicon grommets and dyed-to-match drawcord
- Set-in sleeves
- Front arm seaming
- Self-fabric cuffs and hem
- Front pouch pocket