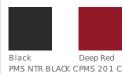

Pullover ST290

- 7.5-ounce, 100% polyester with DWR finish
- Three-panel hood with mesh lining
- Silicon grommets and dyed-to-match drawcord
- Set-in sleeves
- Front arm seaming
- Self-fabric cuffs and hem
- Front pouch pocket

## **CARE INSTRUCTIONS**

Machine wash cold with like colors, do not bleach. Tumble dry low, do not use softener. Warm iron if necessary.



front



### HOW TO MEASURE



# CHEST With ar

With arms down at sides, measure around the upper body, under arms and over the fullest part of the chest.

#### SIZE CHART

| _ |       | XS    | S     | М     | L     | XL    | 2XL   | 3XL   | 4XL   |
|---|-------|-------|-------|-------|-------|-------|-------|-------|-------|
|   | Chest | 32-34 | 35-37 | 38-40 | 41-43 | 44-46 | 47-49 | 50-53 | 54-57 |

# COLOR INFORMATION