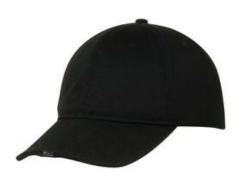

# Port Authority® Hi-Beam Cap C827

With ultra bright LEDs, this cap offers hands-free lighting for multiple purposes. Three white LEDs in visor for spotlight distance, one white LED on undervisor for up-close viewing. A concealed on/off button on the undervisor provides easy access.

- Fabric 100% cotton (Black), 100% polyester (Orange Blaze)
- Structure: Unstructured (Black), Lightly structured (Orange Blaze)
- Profile: Low
- Closure: Hook and loop