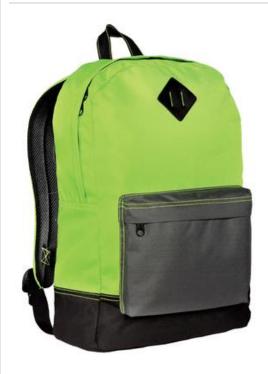

# **Retro Backpack DT715**

A throwback to another age—now in bold color.

- 600D polyester
- Interior striped lining
- Front zippered pocket
- Media port
- Interior pocket
- Padded shoulder straps
- 17.75"h x 12.25w" x 5.25d"
- 1,142 cubic inches

Note: Bags not intended for use by children 12 and under. Includes a California Prop 65 and social responsibility hangtag.

front

back