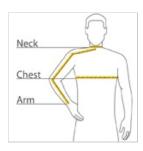

#### **HOW TO MEASURE**

#### CHEST

With arms down at sides, measure around the upper body, under arms and over the fullest part of the chest.

#### ARM

Place hand on hip. Start at the center of the back of the neck and measure across the shoulder, to the elbow, and then down to the wrist.

#### NECK

Measure around the base of the neck, inserting a finger or two between the tape and neck for comfort.