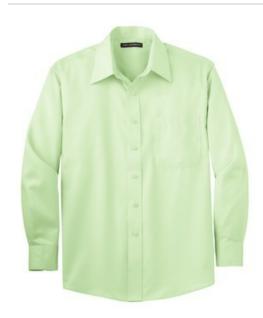

# Port Authority<sup>®</sup> Tall Long Sleeve Non-Iron Twill Shirt TLS638

With the same non-iron finishing treatment as more expensive brands, our non-iron twill shirt helps you keep your sharp looks—at a real value. Crafted from special 40-singles compacted yarn for enhanced softness and comfort, this shirt will keep you professional looking long past five o'clock.

- 4-ounce, 100% cotton
- Open collar with stays
- Dyed-to-match buttons
- Patch pocket