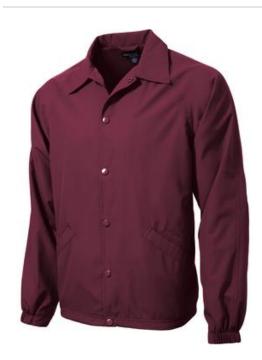

# Sport-Tek<sup>®</sup> Sideline Jacket JST71

Stay comfortable on the sidelines or anywhere the game of life takes you in this water-repellent jacket.

- 100% polyester shell
- 100% polyester jersey lining with mesh insets at gussets for added breathability
- Snap front closure
- Interior pocket
- Slash pockets
- Raglan sleeves
- Articulated elbows for greater mobility
- Half elastic, half self-fabric cuffs for comfort
- Port Pocket<sup>™</sup> at left chest for easy embroidery
- access
- Open hem with drawcord and toggles for adjustability