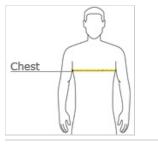

#### HOW TO MEASURE

CHEST

With arms down at sides, measure around the upper body, under arms and over the fullest part of the chest.