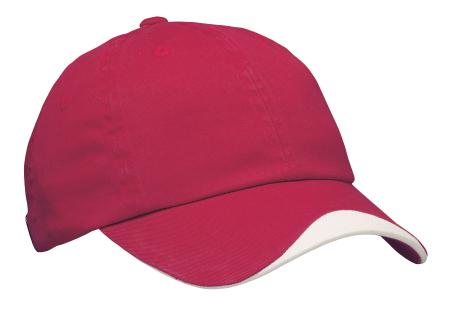

## **Chevron Curved Cap**

## **C862**

- \* 100% cotton twill \* 6-panel construction \* Unstructured \* Low profile
- \* Self-fabric closure with grommet \* Stitched eyelets \* Contrasting curve design
- \* Enzyme washed

| Finished Measurements in Inches |      |  |  |  |  |  |
|---------------------------------|------|--|--|--|--|--|
| Crown Height                    | 6.3" |  |  |  |  |  |
| Inside Circumference            | 22"  |  |  |  |  |  |
| Bill Length                     | 2.8" |  |  |  |  |  |
| Width of Two Front Panels       | 7.5″ |  |  |  |  |  |