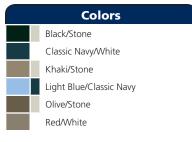

## Please Note:

Colors shown are approximate and for reference only. For closest match see PMS colors, or for exact match, returnable samples and grommeted samples are available.

| Color Chart |               |              |           |            |           |           |  |  |  |
|-------------|---------------|--------------|-----------|------------|-----------|-----------|--|--|--|
| Hat Colors  | Black Forest  | Classic Navy | Khaki     | Light Blue | Olive     | Red       |  |  |  |
| Textile PMS | 19-4006TC     | 19-4013TC    | 17-1113TC | 15-3920TC  | 19-0822TC | 19-1656TC |  |  |  |
| General PMS | Process Black | 532C         | 5275C     | 278C       | 405C      | 202C      |  |  |  |
| Trim Colors | Stone         | Classic Navy | White     |            |           |           |  |  |  |
| Textile PMS | 14-4500TC     | 19-4013TC    | 11-0601TC |            |           |           |  |  |  |
| General PMS | 413C          | 532C         | NO MATCH  |            |           |           |  |  |  |