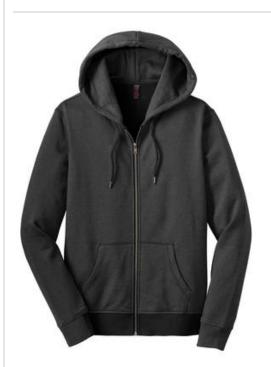

## Ladies Mini Stripe Full-Zip Hoodie DM490

The mini stripe adds maximum impact in this layerable hoodie.

■ 8.3-ounce, 70/30 cotton/poly yarn dye fleece

front

**HOW TO MEASURE** 

BUST With arms down at sides, measure around the  $\,$ upper body, under arms and around the fullest part of the bust.