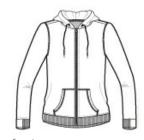

## Ladies Mini Stripe Full-Zip Hoodie DM490

The mini stripe adds maximum impact in this layerable hoodie.

■ 8.3-ounce, 70/30 cotton/poly yarn dye fleece

front

**HOW TO MEASURE** 

BUST With arms down at sides, measure around the  $\,$ upper body, under arms and around the fullest part of the bust.