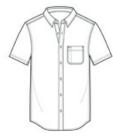

# District Made<sup>™</sup> Mens Short Sleeve Washed Woven Shirt DM3810

Liven up your wardrobe with a must-have short sleeve chambray shirt.

• 3-ounce, 100% ring spun combed cotton slub chambray

Machine wash cold with like colors, only non-chlorine bleach when needed. Do not use fabric softener. Tumble dry low.

front