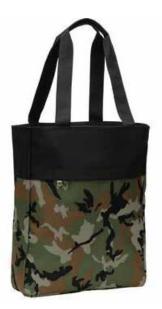

## **Port Authority® Colorblock Tote BG404**

Generous shoulder straps for carrying comfort and bold colorblocking for trend-right style make this budget-friendly tote perfect for events, giveaways and everyday uses.

- 600 denier polyester
- Large main compartment
- 11.5"h x 13"w zippered exterior pocket
- Self-fabric shoulder straps
- Dimensions: 15.5"h x 13"w x 4.25"d, Approx. 856 cubic inches

Note: Bags not intended for use by children 12 and under. Includes a California Prop 65 and social responsibility hangtag.

## **COLOR**

Black/ Magnet Grey PMS NTR BLACK C

Pink

Magnet Grey/ Tropical Military Camo/ Black Navy/ Chili Red PMS PATTERNED PMS COOL GREY 11 C

PMS 532 C

Shock Blue/ Neon Green PMS 7462 C