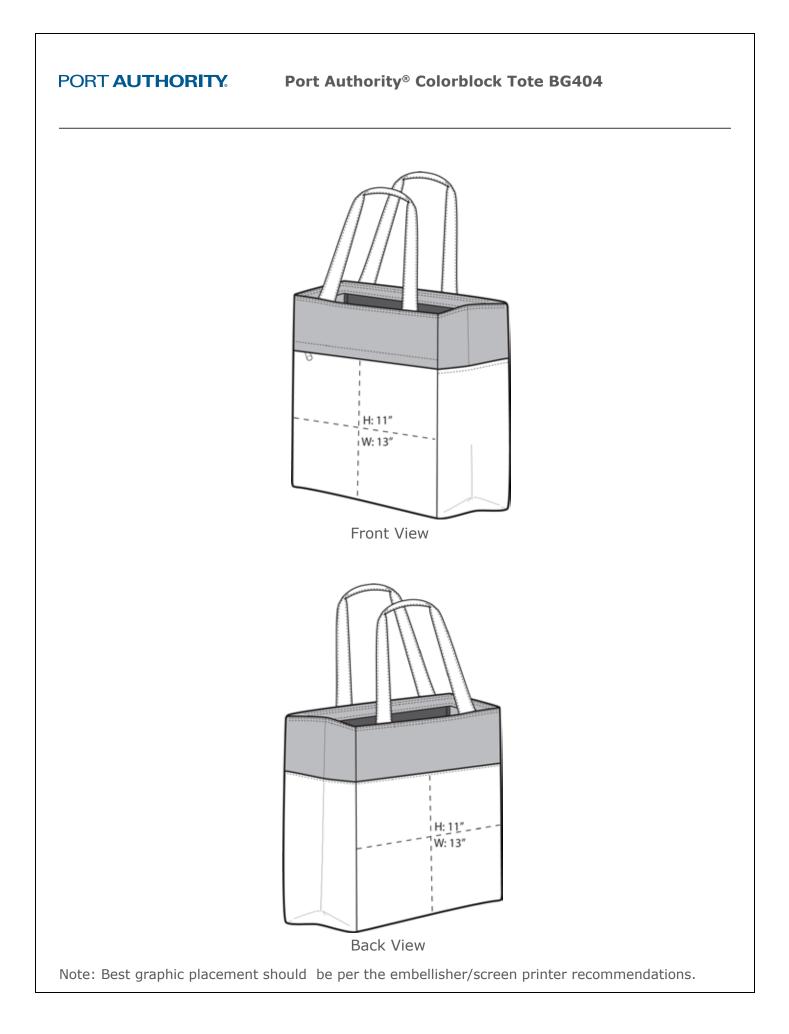

## **Port Authority® Colorblock Tote BG404**

Generous shoulder straps for carrying comfort and bold colorblocking for trend-right style make this budget-friendly tote perfect for events, giveaways and everyday uses.

- 600 denier polyester
- Large main compartment
- 11.5"h x 13"w zippered exterior pocket
- Self-fabric shoulder straps
- Dimensions: 15.5"h x 13"w x 4.25"d, Approx. 856 cubic inches

Note: Bags not intended for use by children 12 and under. Includes a California Prop 65 and social responsibility hangtag.