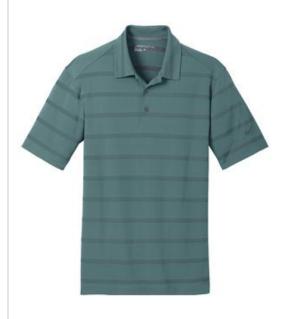

# Nike Golf Dri-FIT Fade Stripe Polo 677786

Subtle horizontal stripes combine with Dri-FIT moisture management technology in this polo that keeps you dry on and off the course. Design details include a self-fabric collar, three-button placket and open hem sleeves. The contrast Swoosh design trademark is embroidered on the left sleeve. Made of 3.4-ounce, 100% polyester Dri-FIT fabric.