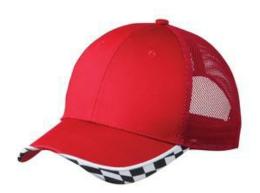

# Port Authority<sup>®</sup> Checkered Racing Mesh Back Cap C903

Rev up your look in this cap that captures the energy of racing with colorblocking, checkers, piping and breathable mesh.

■ Fabric: 100% cotton twill front panels, 100% polyester mesh mid and back panels

Structure: Structured

■ Profile: Mid

■ Closure: Hook and loop