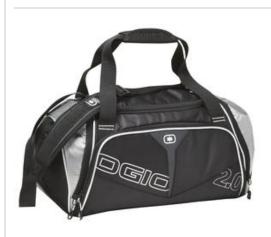

## GENDURANCE

Endurance 20 Duffel 412030

Unleash the adrenaline inside you with this intuitively designed multi-sport duffel.

- 420D diamond rip stop/300D poly diamond rip stop/600D poly
- Large main compartment
- Ventilated shoe compartment
- Secondary zippered side pocket
- Adjustable shoulder strap with ventilated shoulder pad
- Sweat-resistant soft touch molded carrying handle
- Zippered front accessory pocket
- Durable, abrasion-resistant base
- Dimensions: 10.5"h x 20"w x 9.25"d
- Capacity: 2,500 cu. in./41L
- Weight 1.2 lbs./0.5kg