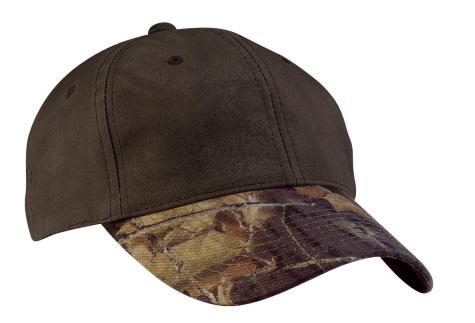

## Pro Camouflage Series Cotton Waxed Cap with Camouflage Brim

## C877

\* Fabric: 100% cotton \* Structure: Structured \* Profile: Mid \* Panels: 6 \* Closure: Self-fabric closure with slide buckle

| Finished Measurements in Inches |       |  |  |
|---------------------------------|-------|--|--|
| Crown Height                    | 6.5″  |  |  |
| Inside Circumference            | 21.9″ |  |  |
| Bill Length                     | 2.95″ |  |  |
| Width of Front Two Panels       | 3.7″  |  |  |

# Colors Tan/Advantage<sup>\*</sup>Timber<sup>\*\*</sup> Dark Green/Realtree Hardwoods<sup>\*</sup> Brown/Mossy Oak<sup>\*</sup> New Break-Up<sup>\*</sup> Black/Realtree Hardwoods<sup>\*</sup>