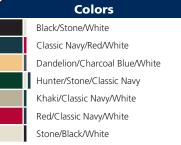

## Please Note:

Colors shown are approximate and for reference only. For closest match see PMS colors, or for exact match, returnable samples and grommeted samples are available.

| Color Chart |               |               |              |           |           |           |           |  |
|-------------|---------------|---------------|--------------|-----------|-----------|-----------|-----------|--|
| Hat Colors  | Black         | Classic Navy  | Dandelion    | Hunter    | Khaki     | Red       | Stone     |  |
| Textile PMS | 19-4006TC     | 19-4013TC     | 16-1144TC    | 19-5917TC | 17-1109TC | 19-1862TC | 13-0401TC |  |
| General PMS | Process Black | 532C          | 7509C        | 5535C     | 7536C     | 7427C     | 7528C     |  |
| Trim Colors | Black         | Charcoal Blue | Classic Navy | Red       | Stone     | White     |           |  |
| Textile PMS | 19-4006TC     | 19-4104TC     | 19-4013TC    | 19-1862TC | 13-0401TC | 11-0601TC |           |  |
| General PMS | Process Black | 432C          | 532C         | 7427C     | 7528C     | No Match  |           |  |