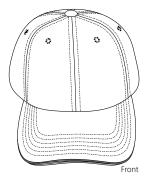

## **C839**

- \* 100% cotton washed twill \* 6-panel construction \* Unstructured \* Low profile
- \* Self-fabric sweatband \* Sewn eyelets \* Self-fabric overlapping Velcro closure
- \* Fashion-curved bill