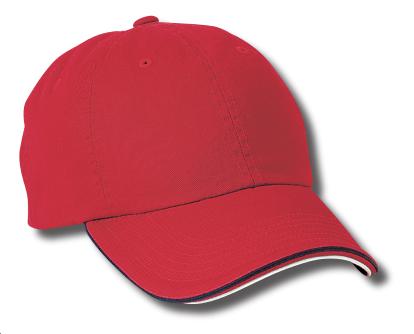

## **Double Piping Sandwich Bill Cap**

## **C839**

- \* 100% cotton washed twill \* 6-panel construction \* Unstructured \* Low profile
- \* Self-fabric sweatband \* Sewn eyelets \* Self-fabric overlapping Velcro closure
- \* Fashion-curved bill