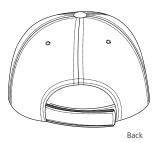

## **C839**

- \* 100% cotton washed twill \* 6-panel construction \* Unstructured \* Low profile
- \* Self-fabric sweatband \* Sewn eyelets \* Self-fabric overlapping Velcro closure
- \* Fashion-curved bill