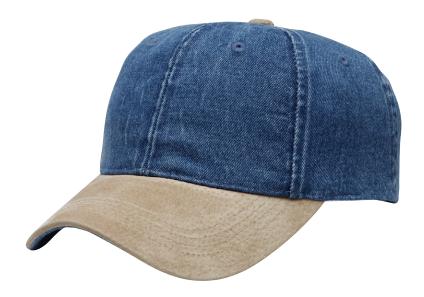

## 2-Tone Brushed Twill Cap with Suede Visor, Button and Closure

## **BTS**

- \* 100% cotton \* 6-panel construction \* Structured \* Mid profile
- \* Suede strap with grommet closure \* Stitched eyelets \* Fashion-curved bill

| Finished Measurements in Inches |      |  |  |  |  |
|---------------------------------|------|--|--|--|--|
| Crown Height                    | 6.5" |  |  |  |  |
| Inside Circumference            | 22"  |  |  |  |  |
| Bill Length                     | 2.9" |  |  |  |  |
| Width of Two Front Panels       | 7.5" |  |  |  |  |

Height measured from bottom of side panel through eyelet. Inside measured with closure at 7cm. Front panel measured at bottom of panel.

| Colors       |                    |  |  |  |
|--------------|--------------------|--|--|--|
|              | Black/Black        |  |  |  |
|              | Denim/Tan          |  |  |  |
|              | Forest Green/Brown |  |  |  |
|              | Khaki/Black        |  |  |  |
|              | Maroon/Tan         |  |  |  |
|              | Natural/Brown      |  |  |  |
|              | Navy/Brown         |  |  |  |
| Please Note: |                    |  |  |  |